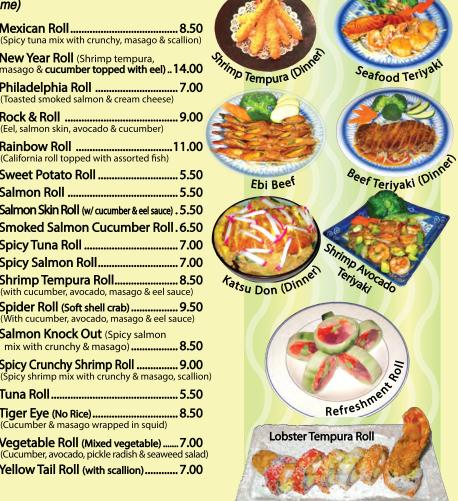

|                                                                                                                              |                                                                                                                                                                                                                                                                                                                                                                                                                                                                                                                                                                                                                                                                                                                                                                                                                                                                                                                                                                                                                                                                                                                                                                                                                                                                                                                                                                                                                                                                                                                                                                                                                                                                                                                                                                                                                                                                                                                                                                                                                                                                                                                                | ~~                                                                                                            |
|------------------------------------------------------------------------------------------------------------------------------|--------------------------------------------------------------------------------------------------------------------------------------------------------------------------------------------------------------------------------------------------------------------------------------------------------------------------------------------------------------------------------------------------------------------------------------------------------------------------------------------------------------------------------------------------------------------------------------------------------------------------------------------------------------------------------------------------------------------------------------------------------------------------------------------------------------------------------------------------------------------------------------------------------------------------------------------------------------------------------------------------------------------------------------------------------------------------------------------------------------------------------------------------------------------------------------------------------------------------------------------------------------------------------------------------------------------------------------------------------------------------------------------------------------------------------------------------------------------------------------------------------------------------------------------------------------------------------------------------------------------------------------------------------------------------------------------------------------------------------------------------------------------------------------------------------------------------------------------------------------------------------------------------------------------------------------------------------------------------------------------------------------------------------------------------------------------------------------------------------------------------------|---------------------------------------------------------------------------------------------------------------|
| Appetízers (Sushí Bar)                                                                                                       |                                                                                                                                                                                                                                                                                                                                                                                                                                                                                                                                                                                                                                                                                                                                                                                                                                                                                                                                                                                                                                                                                                                                                                                                                                                                                                                                                                                                                                                                                                                                                                                                                                                                                                                                                                                                                                                                                                                                                                                                                                                                                                                                | Brown Rice Rolls or Ho                                                                                        |
| AS1. Sushi Appetizer12.00                                                                                                    |                                                                                                                                                                                                                                                                                                                                                                                                                                                                                                                                                                                                                                                                                                                                                                                                                                                                                                                                                                                                                                                                                                                                                                                                                                                                                                                                                                                                                                                                                                                                                                                                                                                                                                                                                                                                                                                                                                                                                                                                                                                                                                                                | Available (All Roll with                                                                                      |
| AS2. Sashimi Appetizer15.00                                                                                                  | CONTRACTOR OF THE PARTY OF THE  | R1. Avocado Roll4.50                                                                                          |
| AS3. Tako Sunomono                                                                                                           |                                                                                                                                                                                                                                                                                                                                                                                                                                                                                                                                                                                                                                                                                                                                                                                                                                                                                                                                                                                                                                                                                                                                                                                                                                                                                                                                                                                                                                                                                                                                                                                                                                                                                                                                                                                                                                                                                                                                                                                                                                                                                                                                | R2. Asparagus Roll                                                                                            |
| AS4. Tuna or Salmon Tartar (Spicy Tuna or Spicy Salmon Sashimi with radish, masago & sesame) 10.00                           | Tuna Nuta                                                                                                                                                                                                                                                                                                                                                                                                                                                                                                                                                                                                                                                                                                                                                                                                                                                                                                                                                                                                                                                                                                                                                                                                                                                                                                                                                                                                                                                                                                                                                                                                                                                                                                                                                                                                                                                                                                                                                                                                                                                                                                                      | R3. Alaskan Roll                                                                                              |
| AS5. Tuna or Salmon Nuta (Chunks of <b>tuna</b> or salmon                                                                    | Sashimi Salad                                                                                                                                                                                                                                                                                                                                                                                                                                                                                                                                                                                                                                                                                                                                                                                                                                                                                                                                                                                                                                                                                                                                                                                                                                                                                                                                                                                                                                                                                                                                                                                                                                                                                                                                                                                                                                                                                                                                                                                                                                                                                                                  | R4. Bahamas Roll                                                                                              |
| masago, scallion, sesame on top of radish with special sauce)11.00                                                           |                                                                                                                                                                                                                                                                                                                                                                                                                                                                                                                                                                                                                                                                                                                                                                                                                                                                                                                                                                                                                                                                                                                                                                                                                                                                                                                                                                                                                                                                                                                                                                                                                                                                                                                                                                                                                                                                                                                                                                                                                                                                                                                                | R5. Boston Roll (Shrimp & cucumber) 6.00                                                                      |
| AS6. Avocado Sashimi                                                                                                         |                                                                                                                                                                                                                                                                                                                                                                                                                                                                                                                                                                                                                                                                                                                                                                                                                                                                                                                                                                                                                                                                                                                                                                                                                                                                                                                                                                                                                                                                                                                                                                                                                                                                                                                                                                                                                                                                                                                                                                                                                                                                                                                                | R6. Cucumber Roll4.50                                                                                         |
| AS7. Usuzukuri (Sliced fish, masago, scallion, sesame in bowl                                                                | Usuzukuri                                                                                                                                                                                                                                                                                                                                                                                                                                                                                                                                                                                                                                                                                                                                                                                                                                                                                                                                                                                                                                                                                                                                                                                                                                                                                                                                                                                                                                                                                                                                                                                                                                                                                                                                                                                                                                                                                                                                                                                                                                                                                                                      | R7. California Roll5.50<br>(Crab, avocado, cucumber & masago)                                                 |
| w.ponzu sauce) Tuna 16.00** Salmon 15.00 ** Fluke 15.00                                                                      | Bahamas                                                                                                                                                                                                                                                                                                                                                                                                                                                                                                                                                                                                                                                                                                                                                                                                                                                                                                                                                                                                                                                                                                                                                                                                                                                                                                                                                                                                                                                                                                                                                                                                                                                                                                                                                                                                                                                                                                                                                                                                                                                                                                                        | R8. Chicken Tempura Roll                                                                                      |
| AS8. Volcano (Chunks of tuna, salmon & masago over avocado & radish w. chef special sauce) 16.00                             | The state of the s | R9. Dragon Roll12.00 (Eel, cucumber inside, topped with avocado)                                              |
| AS9. Sashimi Salad16.00 (Tuna & salmon on top of mix green with special sauce)                                               |                                                                                                                                                                                                                                                                                                                                                                                                                                                                                                                                                                                                                                                                                                                                                                                                                                                                                                                                                                                                                                                                                                                                                                                                                                                                                                                                                                                                                                                                                                                                                                                                                                                                                                                                                                                                                                                                                                                                                                                                                                                                                                                                | R10. Dynamite Roll9.50                                                                                        |
| AS10. Sushi Pizza (Spley tuna or spley salmon, crunchy, scallion, masago, sesame on top of crispy                            | Volcano Shrimp Tempura Roll                                                                                                                                                                                                                                                                                                                                                                                                                                                                                                                                                                                                                                                                                                                                                                                                                                                                                                                                                                                                                                                                                                                                                                                                                                                                                                                                                                                                                                                                                                                                                                                                                                                                                                                                                                                                                                                                                                                                                                                                                                                                                                    | (Cooked spicy white fish, masago & cucumber)  R11. Eel Cucumber or Avocado Roll 8.00                          |
| tortilla with special sauce.)                                                                                                |                                                                                                                                                                                                                                                                                                                                                                                                                                                                                                                                                                                                                                                                                                                                                                                                                                                                                                                                                                                                                                                                                                                                                                                                                                                                                                                                                                                                                                                                                                                                                                                                                                                                                                                                                                                                                                                                                                                                                                                                                                                                                                                                | R12. Fantasy Roll6.00                                                                                         |
| Sushí & Sashímí A La Cart                                                                                                    | re                                                                                                                                                                                                                                                                                                                                                                                                                                                                                                                                                                                                                                                                                                                                                                                                                                                                                                                                                                                                                                                                                                                                                                                                                                                                                                                                                                                                                                                                                                                                                                                                                                                                                                                                                                                                                                                                                                                                                                                                                                                                                                                             | (Fluke, cucumber & scallion) FR13. Fried Oyster Roll10.00                                                     |
| Cooked (One piece per order)  Eel (Unagi)                                                                                    | Green Tea Roll                                                                                                                                                                                                                                                                                                                                                                                                                                                                                                                                                                                                                                                                                                                                                                                                                                                                                                                                                                                                                                                                                                                                                                                                                                                                                                                                                                                                                                                                                                                                                                                                                                                                                                                                                                                                                                                                                                                                                                                                                                                                                                                 | (With cucumber, avocado, masago, spicymayo & eel sauce)                                                       |
| Crab (Kani)                                                                                                                  | Pizza                                                                                                                                                                                                                                                                                                                                                                                                                                                                                                                                                                                                                                                                                                                                                                                                                                                                                                                                                                                                                                                                                                                                                                                                                                                                                                                                                                                                                                                                                                                                                                                                                                                                                                                                                                                                                                                                                                                                                                                                                                                                                                                          | R14. Green Tea Roll10.00 (Tuna, salmon, avocado & lemon wrapped in tofu skin)                                 |
| Octopus (Tako) 3.50 Hokkigai (Red Clam) 3.00                                                                                 |                                                                                                                                                                                                                                                                                                                                                                                                                                                                                                                                                                                                                                                                                                                                                                                                                                                                                                                                                                                                                                                                                                                                                                                                                                                                                                                                                                                                                                                                                                                                                                                                                                                                                                                                                                                                                                                                                                                                                                                                                                                                                                                                | R15. House Roll (Yellow tail, eel, salmon, avocado topped with spicymayo)12.00                                |
|                                                                                                                              |                                                                                                                                                                                                                                                                                                                                                                                                                                                                                                                                                                                                                                                                                                                                                                                                                                                                                                                                                                                                                                                                                                                                                                                                                                                                                                                                                                                                                                                                                                                                                                                                                                                                                                                                                                                                                                                                                                                                                                                                                                                                                                                                | R16. Jalapeno Roll10.00                                                                                       |
| Tuna (Maguro) 3.50 White Tuna 3.50 Yellow Tail                                                                               | Tako Sunomono                                                                                                                                                                                                                                                                                                                                                                                                                                                                                                                                                                                                                                                                                                                                                                                                                                                                                                                                                                                                                                                                                                                                                                                                                                                                                                                                                                                                                                                                                                                                                                                                                                                                                                                                                                                                                                                                                                                                                                                                                                                                                                                  | (Tuna, crab, jalapeno, masago,<br>cucumber, avocado & spicymayo)                                              |
| Salmon (Sake) 3.50 Spanish Mackerel . 3.00                                                                                   |                                                                                                                                                                                                                                                                                                                                                                                                                                                                                                                                                                                                                                                                                                                                                                                                                                                                                                                                                                                                                                                                                                                                                                                                                                                                                                                                                                                                                                                                                                                                                                                                                                                                                                                                                                                                                                                                                                                                                                                                                                                                                                                                | R17. Manhattan Roll7.50                                                                                       |
| Wasabi Tobiko 3.50 Ikura (Salmon Roe) 4.50                                                                                   | 666                                                                                                                                                                                                                                                                                                                                                                                                                                                                                                                                                                                                                                                                                                                                                                                                                                                                                                                                                                                                                                                                                                                                                                                                                                                                                                                                                                                                                                                                                                                                                                                                                                                                                                                                                                                                                                                                                                                                                                                                                                                                                                                            | (Crab, egg, cucumber & mayonnaise)                                                                            |
| Fluke                                                                                                                        | 25000000                                                                                                                                                                                                                                                                                                                                                                                                                                                                                                                                                                                                                                                                                                                                                                                                                                                                                                                                                                                                                                                                                                                                                                                                                                                                                                                                                                                                                                                                                                                                                                                                                                                                                                                                                                                                                                                                                                                                                                                                                                                                                                                       | Chef Special Rolls (                                                                                          |
| Red Tobiko                                                                                                                   |                                                                                                                                                                                                                                                                                                                                                                                                                                                                                                                                                                                                                                                                                                                                                                                                                                                                                                                                                                                                                                                                                                                                                                                                                                                                                                                                                                                                                                                                                                                                                                                                                                                                                                                                                                                                                                                                                                                                                                                                                                                                                                                                | Chef Special Rolls (1                                                                                         |
|                                                                                                                              | Sushi Deluxe                                                                                                                                                                                                                                                                                                                                                                                                                                                                                                                                                                                                                                                                                                                                                                                                                                                                                                                                                                                                                                                                                                                                                                                                                                                                                                                                                                                                                                                                                                                                                                                                                                                                                                                                                                                                                                                                                                                                                                                                                                                                                                                   | $\pi^2$ Pi Square (Crab, avocado, cucumber, . 19.00 masago inside topped with Eel & sesame)                   |
| Sushí & Sashímí Entrees                                                                                                      | Susni Deluxe                                                                                                                                                                                                                                                                                                                                                                                                                                                                                                                                                                                                                                                                                                                                                                                                                                                                                                                                                                                                                                                                                                                                                                                                                                                                                                                                                                                                                                                                                                                                                                                                                                                                                                                                                                                                                                                                                                                                                                                                                                                                                                                   | Ben Roll (Tuna, salmon, yellow tail, avocado, . 18.00 cucumber, masago, sesame & lemon wrapped in rice paper) |
| (Served with Soup & Salad) (No Substitutions Please) SE1. Sushi Deluxe22.00                                                  |                                                                                                                                                                                                                                                                                                                                                                                                                                                                                                                                                                                                                                                                                                                                                                                                                                                                                                                                                                                                                                                                                                                                                                                                                                                                                                                                                                                                                                                                                                                                                                                                                                                                                                                                                                                                                                                                                                                                                                                                                                                                                                                                | Beth Roll (Tuna, cucumber, topped with 16.00                                                                  |
| SE2. Sashimi Deluxe25.00                                                                                                     | ν                                                                                                                                                                                                                                                                                                                                                                                                                                                                                                                                                                                                                                                                                                                                                                                                                                                                                                                                                                                                                                                                                                                                                                                                                                                                                                                                                                                                                                                                                                                                                                                                                                                                                                                                                                                                                                                                                                                                                                                                                                                                                                                              | salmon, lemon, masago & sesame)                                                                               |
| SE3. Three Kinds of Sashimi28.00 (Tuna, salmon, yellow tail)                                                                 | Sasmin Deluxe                                                                                                                                                                                                                                                                                                                                                                                                                                                                                                                                                                                                                                                                                                                                                                                                                                                                                                                                                                                                                                                                                                                                                                                                                                                                                                                                                                                                                                                                                                                                                                                                                                                                                                                                                                                                                                                                                                                                                                                                                                                                                                                  | D.V.D Roll (Shrimp tempura, cucumber, 16.00 avocado inside, topped with Spicy tuna, masago & sesame)          |
| SE4. Sushi & Sashimi for One27.00                                                                                            | 21 Delun                                                                                                                                                                                                                                                                                                                                                                                                                                                                                                                                                                                                                                                                                                                                                                                                                                                                                                                                                                                                                                                                                                                                                                                                                                                                                                                                                                                                                                                                                                                                                                                                                                                                                                                                                                                                                                                                                                                                                                                                                                                                                                                       | Dream Roll                                                                                                    |
| SE5. Love Boat for Two55.00 SE6. Chirashi (Assorted raw fish over sushi rice)24.00                                           | Ae .                                                                                                                                                                                                                                                                                                                                                                                                                                                                                                                                                                                                                                                                                                                                                                                                                                                                                                                                                                                                                                                                                                                                                                                                                                                                                                                                                                                                                                                                                                                                                                                                                                                                                                                                                                                                                                                                                                                                                                                                                                                                                                                           | onion, scallion, masago, & sesame)  Eel On Eel Roll18.00                                                      |
| SE7. Tekka Don (Tuna or salmon over sushi rice) 25.00                                                                        |                                                                                                                                                                                                                                                                                                                                                                                                                                                                                                                                                                                                                                                                                                                                                                                                                                                                                                                                                                                                                                                                                                                                                                                                                                                                                                                                                                                                                                                                                                                                                                                                                                                                                                                                                                                                                                                                                                                                                                                                                                                                                                                                | (Eel, cucumber, topped with eel, masago & sesame)                                                             |
| SE8. California Roll Dinner18.00                                                                                             |                                                                                                                                                                                                                                                                                                                                                                                                                                                                                                                                                                                                                                                                                                                                                                                                                                                                                                                                                                                                                                                                                                                                                                                                                                                                                                                                                                                                                                                                                                                                                                                                                                                                                                                                                                                                                                                                                                                                                                                                                                                                                                                                | Kiwi Roll (Salmon, spicymayo, crunchy & 16.00 scallion topped with kiwi, masago & sesame)                     |
| SE9. Tuna or Salmon Roll Dinner18.00<br>SE10. Roll Combo19.00                                                                | Ę                                                                                                                                                                                                                                                                                                                                                                                                                                                                                                                                                                                                                                                                                                                                                                                                                                                                                                                                                                                                                                                                                                                                                                                                                                                                                                                                                                                                                                                                                                                                                                                                                                                                                                                                                                                                                                                                                                                                                                                                                                                                                                                              | Lobster Tempura Roll (Lobster tempura, 17.00 cucumber, masago, spicy mayo & sesame)                           |
| (Yellow tail, tuna & California roll)                                                                                        | Chirashi                                                                                                                                                                                                                                                                                                                                                                                                                                                                                                                                                                                                                                                                                                                                                                                                                                                                                                                                                                                                                                                                                                                                                                                                                                                                                                                                                                                                                                                                                                                                                                                                                                                                                                                                                                                                                                                                                                                                                                                                                                                                                                                       | Long Island Roll (Tuna, eel, crunchy, scallion, 17.00                                                         |
| SE11. Futo Makl(1/2 order) 10.00 (Full order) 19.00 (Squash, radish, yamagobo, crab, egg, avocado, cucumber & masago,sesame) |                                                                                                                                                                                                                                                                                                                                                                                                                                                                                                                                                                                                                                                                                                                                                                                                                                                                                                                                                                                                                                                                                                                                                                                                                                                                                                                                                                                                                                                                                                                                                                                                                                                                                                                                                                                                                                                                                                                                                                                                                                                                                                                                | spicymayo topped with salmon, masago & sesame)                                                                |
| 5540 H                                                                                                                       | Sushi & Sashimi for One (Dinne)                                                                                                                                                                                                                                                                                                                                                                                                                                                                                                                                                                                                                                                                                                                                                                                                                                                                                                                                                                                                                                                                                                                                                                                                                                                                                                                                                                                                                                                                                                                                                                                                                                                                                                                                                                                                                                                                                                                                                                                                                                                                                                | topped with white tuna, masago & sesame)                                                                      |
| (Jilloked eel over fice, sesaffle)                                                                                           | (Dinna                                                                                                                                                                                                                                                                                                                                                                                                                                                                                                                                                                                                                                                                                                                                                                                                                                                                                                                                                                                                                                                                                                                                                                                                                                                                                                                                                                                                                                                                                                                                                                                                                                                                                                                                                                                                                                                                                                                                                                                                                                                                                                                         | Michael Roll (Spicy tuna mix with crunchy 16.00 topped with salmon, masago & sesame)                          |
| Special Entrees  Special Entrees  Special Entrees  Spanned with sour paded & rice)                                           |                                                                                                                                                                                                                                                                                                                                                                                                                                                                                                                                                                                                                                                                                                                                                                                                                                                                                                                                                                                                                                                                                                                                                                                                                                                                                                                                                                                                                                                                                                                                                                                                                                                                                                                                                                                                                                                                                                                                                                                                                                                                                                                                | Out of Control Roll                                                                                           |
| (Served with soup, saiad & rice)                                                                                             |                                                                                                                                                                                                                                                                                                                                                                                                                                                                                                                                                                                                                                                                                                                                                                                                                                                                                                                                                                                                                                                                                                                                                                                                                                                                                                                                                                                                                                                                                                                                                                                                                                                                                                                                                                                                                                                                                                                                                                                                                                                                                                                                | (Spicy saimon, Jaiapeno & sesame topped with saimon)                                                          |
| Sauteed Seafood Asparagus                                                                                                    |                                                                                                                                                                                                                                                                                                                                                                                                                                                                                                                                                                                                                                                                                                                                                                                                                                                                                                                                                                                                                                                                                                                                                                                                                                                                                                                                                                                                                                                                                                                                                                                                                                                                                                                                                                                                                                                                                                                                                                                                                                                                                                                                | * Prices are subject to change                                                                                |
| Ovako Tofu                                                                                                                   |                                                                                                                                                                                                                                                                                                                                                                                                                                                                                                                                                                                                                                                                                                                                                                                                                                                                                                                                                                                                                                                                                                                                                                                                                                                                                                                                                                                                                                                                                                                                                                                                                                                                                                                                                                                                                                                                                                                                                                                                                                                                                                                                | * If changes are made with a                                                                                  |