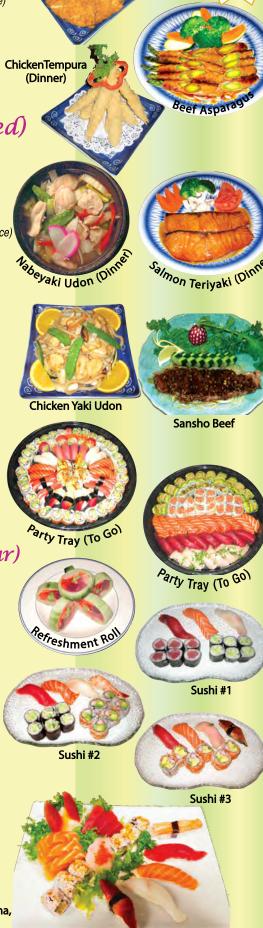

|                                                                                                                              |                                                                                                                                                                                                                                                                                                                                                                                                                                                                                                                                                                                                                                                                                                                                                                                                                                                                                                                                                                                                                                                                                                                                                                                                                                                                                                                                                                                                                                                                                                                                                                                                                                                                                                                                                                                                                                                                                                                                                                                                                                                                                                                                | ~~                                                                                                            |
|------------------------------------------------------------------------------------------------------------------------------|--------------------------------------------------------------------------------------------------------------------------------------------------------------------------------------------------------------------------------------------------------------------------------------------------------------------------------------------------------------------------------------------------------------------------------------------------------------------------------------------------------------------------------------------------------------------------------------------------------------------------------------------------------------------------------------------------------------------------------------------------------------------------------------------------------------------------------------------------------------------------------------------------------------------------------------------------------------------------------------------------------------------------------------------------------------------------------------------------------------------------------------------------------------------------------------------------------------------------------------------------------------------------------------------------------------------------------------------------------------------------------------------------------------------------------------------------------------------------------------------------------------------------------------------------------------------------------------------------------------------------------------------------------------------------------------------------------------------------------------------------------------------------------------------------------------------------------------------------------------------------------------------------------------------------------------------------------------------------------------------------------------------------------------------------------------------------------------------------------------------------------|---------------------------------------------------------------------------------------------------------------|
| Appetízers (Sushí Bar)                                                                                                       |                                                                                                                                                                                                                                                                                                                                                                                                                                                                                                                                                                                                                                                                                                                                                                                                                                                                                                                                                                                                                                                                                                                                                                                                                                                                                                                                                                                                                                                                                                                                                                                                                                                                                                                                                                                                                                                                                                                                                                                                                                                                                                                                | Brown Rice Rolls or Ho                                                                                        |
| AS1. Sushi Appetizer12.00                                                                                                    |                                                                                                                                                                                                                                                                                                                                                                                                                                                                                                                                                                                                                                                                                                                                                                                                                                                                                                                                                                                                                                                                                                                                                                                                                                                                                                                                                                                                                                                                                                                                                                                                                                                                                                                                                                                                                                                                                                                                                                                                                                                                                                                                | Available (All Roll with                                                                                      |
| AS2. Sashimi Appetizer15.00                                                                                                  | CONTRACTOR OF THE PARTY OF THE  | R1. Avocado Roll4.50                                                                                          |
| AS3. Tako Sunomono                                                                                                           |                                                                                                                                                                                                                                                                                                                                                                                                                                                                                                                                                                                                                                                                                                                                                                                                                                                                                                                                                                                                                                                                                                                                                                                                                                                                                                                                                                                                                                                                                                                                                                                                                                                                                                                                                                                                                                                                                                                                                                                                                                                                                                                                | R2. Asparagus Roll                                                                                            |
| AS4. Tuna or Salmon Tartar (Spicy Tuna or Spicy Salmon Sashimi with radish, masago & sesame) 10.00                           | Tuna Nuta                                                                                                                                                                                                                                                                                                                                                                                                                                                                                                                                                                                                                                                                                                                                                                                                                                                                                                                                                                                                                                                                                                                                                                                                                                                                                                                                                                                                                                                                                                                                                                                                                                                                                                                                                                                                                                                                                                                                                                                                                                                                                                                      | R3. Alaskan Roll                                                                                              |
| AS5. Tuna or Salmon Nuta (Chunks of <b>tuna</b> or salmon                                                                    | Sashimi Salad                                                                                                                                                                                                                                                                                                                                                                                                                                                                                                                                                                                                                                                                                                                                                                                                                                                                                                                                                                                                                                                                                                                                                                                                                                                                                                                                                                                                                                                                                                                                                                                                                                                                                                                                                                                                                                                                                                                                                                                                                                                                                                                  | R4. Bahamas Roll                                                                                              |
| masago, scallion, sesame on top of radish with special sauce)11.00                                                           |                                                                                                                                                                                                                                                                                                                                                                                                                                                                                                                                                                                                                                                                                                                                                                                                                                                                                                                                                                                                                                                                                                                                                                                                                                                                                                                                                                                                                                                                                                                                                                                                                                                                                                                                                                                                                                                                                                                                                                                                                                                                                                                                | R5. Boston Roll (Shrimp & cucumber) 6.00                                                                      |
| AS6. Avocado Sashimi                                                                                                         |                                                                                                                                                                                                                                                                                                                                                                                                                                                                                                                                                                                                                                                                                                                                                                                                                                                                                                                                                                                                                                                                                                                                                                                                                                                                                                                                                                                                                                                                                                                                                                                                                                                                                                                                                                                                                                                                                                                                                                                                                                                                                                                                | R6. Cucumber Roll4.50                                                                                         |
| AS7. Usuzukuri (Sliced fish, masago, scallion, sesame in bowl                                                                | Usuzukuri                                                                                                                                                                                                                                                                                                                                                                                                                                                                                                                                                                                                                                                                                                                                                                                                                                                                                                                                                                                                                                                                                                                                                                                                                                                                                                                                                                                                                                                                                                                                                                                                                                                                                                                                                                                                                                                                                                                                                                                                                                                                                                                      | R7. California Roll5.50<br>(Crab, avocado, cucumber & masago)                                                 |
| w.ponzu sauce) Tuna 16.00** Salmon 15.00 ** Fluke 15.00                                                                      | Bahamas                                                                                                                                                                                                                                                                                                                                                                                                                                                                                                                                                                                                                                                                                                                                                                                                                                                                                                                                                                                                                                                                                                                                                                                                                                                                                                                                                                                                                                                                                                                                                                                                                                                                                                                                                                                                                                                                                                                                                                                                                                                                                                                        | R8. Chicken Tempura Roll                                                                                      |
| AS8. Volcano (Chunks of tuna, salmon & masago over avocado & radish w. chef special sauce) 16.00                             | The state of the s | R9. Dragon Roll12.00 (Eel, cucumber inside, topped with avocado)                                              |
| AS9. Sashimi Salad16.00 (Tuna & salmon on top of mix green with special sauce)                                               |                                                                                                                                                                                                                                                                                                                                                                                                                                                                                                                                                                                                                                                                                                                                                                                                                                                                                                                                                                                                                                                                                                                                                                                                                                                                                                                                                                                                                                                                                                                                                                                                                                                                                                                                                                                                                                                                                                                                                                                                                                                                                                                                | R10. Dynamite Roll9.50                                                                                        |
| AS10. Sushi Pizza (Spley tuna or spley salmon, crunchy, scallion, masago, sesame on top of crispy                            | Volcano Shrimp Tempura Roll                                                                                                                                                                                                                                                                                                                                                                                                                                                                                                                                                                                                                                                                                                                                                                                                                                                                                                                                                                                                                                                                                                                                                                                                                                                                                                                                                                                                                                                                                                                                                                                                                                                                                                                                                                                                                                                                                                                                                                                                                                                                                                    | (Cooked spicy white fish, masago & cucumber)  R11. Eel Cucumber or Avocado Roll 8.00                          |
| tortilla with special sauce.)                                                                                                |                                                                                                                                                                                                                                                                                                                                                                                                                                                                                                                                                                                                                                                                                                                                                                                                                                                                                                                                                                                                                                                                                                                                                                                                                                                                                                                                                                                                                                                                                                                                                                                                                                                                                                                                                                                                                                                                                                                                                                                                                                                                                                                                | R12. Fantasy Roll6.00                                                                                         |
| Sushí & Sashímí A La Cart                                                                                                    | re                                                                                                                                                                                                                                                                                                                                                                                                                                                                                                                                                                                                                                                                                                                                                                                                                                                                                                                                                                                                                                                                                                                                                                                                                                                                                                                                                                                                                                                                                                                                                                                                                                                                                                                                                                                                                                                                                                                                                                                                                                                                                                                             | (Fluke, cucumber & scallion) FR13. Fried Oyster Roll10.00                                                     |
| Cooked (One piece per order)  Eel (Unagi)                                                                                    | Green Tea Roll                                                                                                                                                                                                                                                                                                                                                                                                                                                                                                                                                                                                                                                                                                                                                                                                                                                                                                                                                                                                                                                                                                                                                                                                                                                                                                                                                                                                                                                                                                                                                                                                                                                                                                                                                                                                                                                                                                                                                                                                                                                                                                                 | (With cucumber, avocado, masago, spicymayo & eel sauce)                                                       |
| Crab (Kani)                                                                                                                  | Pizza                                                                                                                                                                                                                                                                                                                                                                                                                                                                                                                                                                                                                                                                                                                                                                                                                                                                                                                                                                                                                                                                                                                                                                                                                                                                                                                                                                                                                                                                                                                                                                                                                                                                                                                                                                                                                                                                                                                                                                                                                                                                                                                          | R14. Green Tea Roll10.00 (Tuna, salmon, avocado & lemon wrapped in tofu skin)                                 |
| Octopus (Tako) 3.50 Hokkigai (Red Clam) 3.00                                                                                 |                                                                                                                                                                                                                                                                                                                                                                                                                                                                                                                                                                                                                                                                                                                                                                                                                                                                                                                                                                                                                                                                                                                                                                                                                                                                                                                                                                                                                                                                                                                                                                                                                                                                                                                                                                                                                                                                                                                                                                                                                                                                                                                                | R15. House Roll (Yellow tail, eel, salmon, avocado topped with spicymayo)12.00                                |
|                                                                                                                              |                                                                                                                                                                                                                                                                                                                                                                                                                                                                                                                                                                                                                                                                                                                                                                                                                                                                                                                                                                                                                                                                                                                                                                                                                                                                                                                                                                                                                                                                                                                                                                                                                                                                                                                                                                                                                                                                                                                                                                                                                                                                                                                                | R16. Jalapeno Roll10.00                                                                                       |
| Tuna (Maguro) 3.50 White Tuna 3.50 Yellow Tail                                                                               | Tako Sunomono                                                                                                                                                                                                                                                                                                                                                                                                                                                                                                                                                                                                                                                                                                                                                                                                                                                                                                                                                                                                                                                                                                                                                                                                                                                                                                                                                                                                                                                                                                                                                                                                                                                                                                                                                                                                                                                                                                                                                                                                                                                                                                                  | (Tuna, crab, jalapeno, masago,<br>cucumber, avocado & spicymayo)                                              |
| Salmon (Sake) 3.50 Spanish Mackerel . 3.00                                                                                   |                                                                                                                                                                                                                                                                                                                                                                                                                                                                                                                                                                                                                                                                                                                                                                                                                                                                                                                                                                                                                                                                                                                                                                                                                                                                                                                                                                                                                                                                                                                                                                                                                                                                                                                                                                                                                                                                                                                                                                                                                                                                                                                                | R17. Manhattan Roll7.50                                                                                       |
| Wasabi Tobiko 3.50 Ikura (Salmon Roe) 4.50                                                                                   | 666                                                                                                                                                                                                                                                                                                                                                                                                                                                                                                                                                                                                                                                                                                                                                                                                                                                                                                                                                                                                                                                                                                                                                                                                                                                                                                                                                                                                                                                                                                                                                                                                                                                                                                                                                                                                                                                                                                                                                                                                                                                                                                                            | (Crab, egg, cucumber & mayonnaise)                                                                            |
| Fluke                                                                                                                        | 25000000                                                                                                                                                                                                                                                                                                                                                                                                                                                                                                                                                                                                                                                                                                                                                                                                                                                                                                                                                                                                                                                                                                                                                                                                                                                                                                                                                                                                                                                                                                                                                                                                                                                                                                                                                                                                                                                                                                                                                                                                                                                                                                                       | Chef Special Rolls (                                                                                          |
| Red Tobiko                                                                                                                   |                                                                                                                                                                                                                                                                                                                                                                                                                                                                                                                                                                                                                                                                                                                                                                                                                                                                                                                                                                                                                                                                                                                                                                                                                                                                                                                                                                                                                                                                                                                                                                                                                                                                                                                                                                                                                                                                                                                                                                                                                                                                                                                                | Chef Special Rolls (1                                                                                         |
|                                                                                                                              | Sushi Deluxe                                                                                                                                                                                                                                                                                                                                                                                                                                                                                                                                                                                                                                                                                                                                                                                                                                                                                                                                                                                                                                                                                                                                                                                                                                                                                                                                                                                                                                                                                                                                                                                                                                                                                                                                                                                                                                                                                                                                                                                                                                                                                                                   | $\pi^2$ Pi Square (Crab, avocado, cucumber, . 19.00 masago inside topped with Eel & sesame)                   |
| Sushí & Sashímí Entrees                                                                                                      | Susni Deluxe                                                                                                                                                                                                                                                                                                                                                                                                                                                                                                                                                                                                                                                                                                                                                                                                                                                                                                                                                                                                                                                                                                                                                                                                                                                                                                                                                                                                                                                                                                                                                                                                                                                                                                                                                                                                                                                                                                                                                                                                                                                                                                                   | Ben Roll (Tuna, salmon, yellow tail, avocado, . 18.00 cucumber, masago, sesame & lemon wrapped in rice paper) |
| (Served with Soup & Salad) (No Substitutions Please) SE1. Sushi Deluxe22.00                                                  |                                                                                                                                                                                                                                                                                                                                                                                                                                                                                                                                                                                                                                                                                                                                                                                                                                                                                                                                                                                                                                                                                                                                                                                                                                                                                                                                                                                                                                                                                                                                                                                                                                                                                                                                                                                                                                                                                                                                                                                                                                                                                                                                | Beth Roll (Tuna, cucumber, topped with 16.00                                                                  |
| SE2. Sashimi Deluxe25.00                                                                                                     | ν                                                                                                                                                                                                                                                                                                                                                                                                                                                                                                                                                                                                                                                                                                                                                                                                                                                                                                                                                                                                                                                                                                                                                                                                                                                                                                                                                                                                                                                                                                                                                                                                                                                                                                                                                                                                                                                                                                                                                                                                                                                                                                                              | salmon, lemon, masago & sesame)                                                                               |
| SE3. Three Kinds of Sashimi28.00 (Tuna, salmon, yellow tail)                                                                 | Sasmin Deluxe                                                                                                                                                                                                                                                                                                                                                                                                                                                                                                                                                                                                                                                                                                                                                                                                                                                                                                                                                                                                                                                                                                                                                                                                                                                                                                                                                                                                                                                                                                                                                                                                                                                                                                                                                                                                                                                                                                                                                                                                                                                                                                                  | D.V.D Roll (Shrimp tempura, cucumber, 16.00 avocado inside, topped with Spicy tuna, masago & sesame)          |
| SE4. Sushi & Sashimi for One27.00                                                                                            | 21 Delun                                                                                                                                                                                                                                                                                                                                                                                                                                                                                                                                                                                                                                                                                                                                                                                                                                                                                                                                                                                                                                                                                                                                                                                                                                                                                                                                                                                                                                                                                                                                                                                                                                                                                                                                                                                                                                                                                                                                                                                                                                                                                                                       | Dream Roll                                                                                                    |
| SE5. Love Boat for Two55.00 SE6. Chirashi (Assorted raw fish over sushi rice)24.00                                           | Ae .                                                                                                                                                                                                                                                                                                                                                                                                                                                                                                                                                                                                                                                                                                                                                                                                                                                                                                                                                                                                                                                                                                                                                                                                                                                                                                                                                                                                                                                                                                                                                                                                                                                                                                                                                                                                                                                                                                                                                                                                                                                                                                                           | onion, scallion, masago, & sesame)  Eel On Eel Roll18.00                                                      |
| SE7. Tekka Don (Tuna or salmon over sushi rice) 25.00                                                                        |                                                                                                                                                                                                                                                                                                                                                                                                                                                                                                                                                                                                                                                                                                                                                                                                                                                                                                                                                                                                                                                                                                                                                                                                                                                                                                                                                                                                                                                                                                                                                                                                                                                                                                                                                                                                                                                                                                                                                                                                                                                                                                                                | (Eel, cucumber, topped with eel, masago & sesame)                                                             |
| SE8. California Roll Dinner18.00                                                                                             |                                                                                                                                                                                                                                                                                                                                                                                                                                                                                                                                                                                                                                                                                                                                                                                                                                                                                                                                                                                                                                                                                                                                                                                                                                                                                                                                                                                                                                                                                                                                                                                                                                                                                                                                                                                                                                                                                                                                                                                                                                                                                                                                | Kiwi Roll (Salmon, spicymayo, crunchy & 16.00 scallion topped with kiwi, masago & sesame)                     |
| SE9. Tuna or Salmon Roll Dinner18.00<br>SE10. Roll Combo19.00                                                                | Ę                                                                                                                                                                                                                                                                                                                                                                                                                                                                                                                                                                                                                                                                                                                                                                                                                                                                                                                                                                                                                                                                                                                                                                                                                                                                                                                                                                                                                                                                                                                                                                                                                                                                                                                                                                                                                                                                                                                                                                                                                                                                                                                              | Lobster Tempura Roll (Lobster tempura, 17.00 cucumber, masago, spicy mayo & sesame)                           |
| (Yellow tail, tuna & California roll)                                                                                        | Chirashi                                                                                                                                                                                                                                                                                                                                                                                                                                                                                                                                                                                                                                                                                                                                                                                                                                                                                                                                                                                                                                                                                                                                                                                                                                                                                                                                                                                                                                                                                                                                                                                                                                                                                                                                                                                                                                                                                                                                                                                                                                                                                                                       | Long Island Roll (Tuna, eel, crunchy, scallion, 17.00                                                         |
| SE11. Futo Makl(1/2 order) 10.00 (Full order) 19.00 (Squash, radish, yamagobo, crab, egg, avocado, cucumber & masago,sesame) |                                                                                                                                                                                                                                                                                                                                                                                                                                                                                                                                                                                                                                                                                                                                                                                                                                                                                                                                                                                                                                                                                                                                                                                                                                                                                                                                                                                                                                                                                                                                                                                                                                                                                                                                                                                                                                                                                                                                                                                                                                                                                                                                | spicymayo topped with salmon, masago & sesame)                                                                |
| 5540 H                                                                                                                       | Sushi & Sashimi for One (Dinne)                                                                                                                                                                                                                                                                                                                                                                                                                                                                                                                                                                                                                                                                                                                                                                                                                                                                                                                                                                                                                                                                                                                                                                                                                                                                                                                                                                                                                                                                                                                                                                                                                                                                                                                                                                                                                                                                                                                                                                                                                                                                                                | topped with white tuna, masago & sesame)                                                                      |
| (Jilloked eel over fice, sesaffle)                                                                                           | (Dinna                                                                                                                                                                                                                                                                                                                                                                                                                                                                                                                                                                                                                                                                                                                                                                                                                                                                                                                                                                                                                                                                                                                                                                                                                                                                                                                                                                                                                                                                                                                                                                                                                                                                                                                                                                                                                                                                                                                                                                                                                                                                                                                         | Michael Roll (Spicy tuna mix with crunchy 16.00 topped with salmon, masago & sesame)                          |
| Special Entrees  Special Entrees  Special Entrees  Spanned with sour paded & rice)                                           |                                                                                                                                                                                                                                                                                                                                                                                                                                                                                                                                                                                                                                                                                                                                                                                                                                                                                                                                                                                                                                                                                                                                                                                                                                                                                                                                                                                                                                                                                                                                                                                                                                                                                                                                                                                                                                                                                                                                                                                                                                                                                                                                | Out of Control Roll                                                                                           |
| (Served with soup, saiad & rice)                                                                                             |                                                                                                                                                                                                                                                                                                                                                                                                                                                                                                                                                                                                                                                                                                                                                                                                                                                                                                                                                                                                                                                                                                                                                                                                                                                                                                                                                                                                                                                                                                                                                                                                                                                                                                                                                                                                                                                                                                                                                                                                                                                                                                                                | (Spicy saimon, Jaiapeno & sesame topped with saimon)                                                          |
| Sauteed Seafood Asparagus                                                                                                    |                                                                                                                                                                                                                                                                                                                                                                                                                                                                                                                                                                                                                                                                                                                                                                                                                                                                                                                                                                                                                                                                                                                                                                                                                                                                                                                                                                                                                                                                                                                                                                                                                                                                                                                                                                                                                                                                                                                                                                                                                                                                                                                                | * Prices are subject to change                                                                                |
| Ovako Tofu                                                                                                                   |                                                                                                                                                                                                                                                                                                                                                                                                                                                                                                                                                                                                                                                                                                                                                                                                                                                                                                                                                                                                                                                                                                                                                                                                                                                                                                                                                                                                                                                                                                                                                                                                                                                                                                                                                                                                                                                                                                                                                                                                                                                                                                                                | * If changes are made with a                                                                                  |